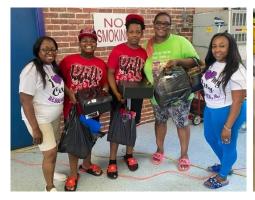

#### **Bessemer City Council Helps Community**

By: Joshua Harris, The Western Star

Bessemer City Council President Cynthia Donald and council members Latricia Crusoe and Kimberly Alexander, brought the new school year in with style and pizzaz. They each held events in their respective districts and included the whole community, not just the children going back to school during this time of hardship due to the pandemic. The *Christmas in July* event was held by Bessemer City Councilwoman Kimberly Alexander and state Representative Louise Alexander. They gave away over \$5,000 worth of school supplies, clothes, toys, shoes, and food to the community. Nurturing Golden Hearts also gave away over 50 boxes of vegetables. This year's event was held at the Dunbar Center in Bessemer. Next year's event will be held on July 3rd. Each year has a different theme; both Councilwoman Kimberly and Rep. Louise Alexander are accepting ideas from the public. To share your ideas about next year's theme, please email Kim Alexander at dc2@bessemeral.org.