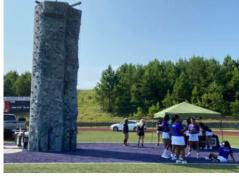

#### Bessemer Board of Education Hosts 2021 "Back to School" Fun Day

Bessemer City School students were invited out for a day of fun, food, and festivities, as the the Bessemer Board of Education organized a back to school celebration on August 7<sup>th</sup>, 2021 at Bessemer City High School. The students enjoyed games, inflatibles, and rock climbing in the school's stadium during this event; BCHS's band and cheerleaders made appearances as well! The Bessemer Chamber wishes a safe and wonderful school year to all students in the Bessemer City School System!