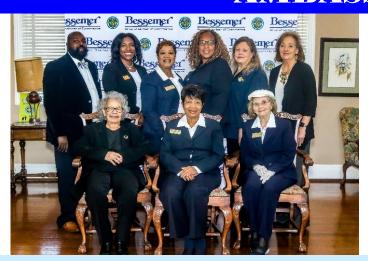

# **AMBASSADORS**

Standing – Left to Right

Daryl Owens (New Jerusalem Baptist Church), Danielle Matthews (Matthews & Associates), Minnie Roper (Retired), Tamala Briggins (Oak Trace Care & Rehabilitation), Donna King (D & K Lawncare), Cathy Ackerman (First Financial Bank)

Sitting – Left to Right

Sarah Belcher (Retired), Claire Mitchell (Retired), Sarah Beasley (Joe Beasley Memorial Foundation, Inc)

Not pictured

Denise Jackson (New Jerusalem Baptist Church), Anna Wooten (First Financial Bank), Sebrena Davis (Salvation Army), Lori Chisem (Lawson State Community College), Dorian Waluyn (Lawson State Community College), Akilih Haley (Lawson State Community College), Connie Fuell (Dex Imaging)

Ambassadors are the key resource in extending hospitality in the Bessemer area and are experienced in business, community, and promotional arenas.

An Ambassador must serve as an active public relations arm of the Chamber and be prepared to meet visitors, local businesses, and various forms of the media.

We encourage you join the ambassador program. The ambassadors meet on the 1st Tuesday of each month at 12 pm at the Bessemer Area Chamber of Commerce.