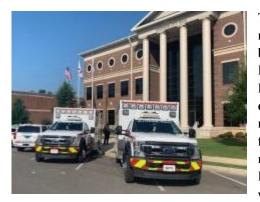

#### **Rescue Units Soon Available for Emergency Situations**

By: Donald Jay Howton, The Western Star

The City of Bessemer has recently purchased two Demers ambulances to meet a growing need in emergency situations. The private ambulance services in the Bessemer Cut-Off have become fragile due to the lack of personnel in the Emergency Medical Services field. Mayor Kenneth Gulley met with Bessemer Fire Chief Randall McFarland, Battalion Chief Robby Hallmark, Lt. Stephen Parker to discuss this critical issue. Bessemer's EMS is under the direction of Hallmark and Parker who will oversee the management of the response of the new rescue units. According to Hallmark, "These ambulances/rescue units will be used only for life threatening emergencies when the private ambulance services are unavailable." The rescue units will be manned by members of the Bessemer Fire Department. The Bessemer Fire Department is preparing the ambulances/rescue units for the required state inspection, which will be conducted in the next 30 days. Following the certification, the ambulances will

be ready for service. Mayor Gulley stated, "This service is so important to the health and safety of our citizens. I am grateful for the Bessemer City Council and the Bessemer Fire Department for working with me to make this a reality."