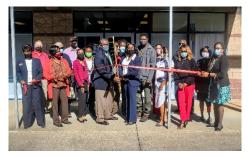

#### **AMAZON TO OPEN NEW DELIVERY STATION IN BESSEMER**

Amazon Logistics announced today plans to open two new Delivery Stations in the Birmingham area, including one on Lakeshore Drive in Bessemer. The new stations will power Amazon's last-mile delivery capabilities to speed up deliveries for customers in the Birmingham metro area, the company said in a statement. The delivery stations at Bessemer and Birmingham will create hundreds of full and part-time associate jobs, all paying at least \$15 per hour, in addition to hundreds of driver opportunities for Amazon's Delivery Service Partners and Amazon Flex drivers. The facility in Bessemer will employ at least 80 full-time employees in addition to about 200 full-time delivery service drivers that are third-party contractor, the company said. Amazon currently operates a Robotics Fulfillment Center on Powder Plant Road in Bessemer. The fulfillment center opened in March 2020 and currently employs thousands of workers from

the area. "I am extremely excited with the relationship the city of Bessemer has established with Amazon," said Bessemer Mayor Kenneth Gulley. "The Fulfillment Center which opened earlier this year has been a tremendous success and has given opportunity to many of our residents as well as others throughout Jefferson County and the surrounding communities. "I have no doubt this Amazon delivery station will continue to build on Amazon's success here in Bessemer and continue to create even more job opportunities for our residents. I am so proud of all the successful economic growth in our city. This is indicative of what can truly be realized when all of us – city, county, and state – come together for the good of all." Amazon said its Delivery Stations power the last mile of the order process and help speed up deliveries for customers. Packages are shipped to a delivery station from neighboring Amazon fulfillment and sortation centers, loaded into delivery vehicles and delivered to customers. Amazon prioritizes the safety and health of its employees and has invested millions of dollars to provide a safe workplace. For more information about open positions at Amazon, visit www.Amazon.com/jobs. Additionally, delivery stations offer entrepreneurs the opportunity to build their own business delivering Amazon packages, as well as independent contractors the flexibility to be their own boss and create their own schedule delivering for Amazon Flex.