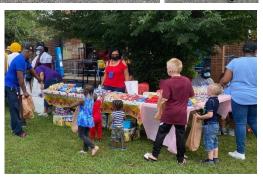

# **COMMUNITY NEWS**

"Seek the Peace" Ministries Partnered to Organize Community Event

A group of local church leaders called "Seek the Peace" Ministries partnered with Housing Authority of the City if Bessemer to organize the "Community Unity Fun Day" in Bessemer's Southside Homes community on August 1st, 2021. The event was a success; dozens of children in the area came out for a great time and enjoyed food/snacks, drinks, music and a bookbag filled with school supplies! Thanks to the Bessemer Area Chamber of Commerce, Lawson State Community College, and Chambers Funeral Home for contributing to the success of this event!