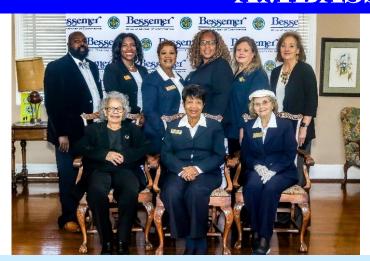

# **AMBASSADORS**

Standing – Left to Right

Daryl Owens (New Jerusalem Baptist Church), Danielle Matthews (Matthews & Associates), Minnie Roper (Retired), Tamala Briggins (Oak Trace Care & Rehabilitation), Donna King (D & K Lawncare), Cathy Ackerman (First Financial Bank)

Sitting – Left to Right

Sarah Belcher (Retired), Claire Mitchell (Retired), Sarah Beasley (Joe Beasley Memorial Foundation, Inc)

Not pictured

Denise Jackson (New Jerusalem Baptist Church), Anna Wooten (First Financial Bank), Sebrena Davis (Salvation Army), Lori Chisem (Lawson State Community College), Dorian Waluyn (Lawson State Community College), Akilih Haley (Lawson State Community College), Connie Fuell (Dex Imaging)

Ambassadors are the key resource in extending hospitality in the Bessemer area and are experienced in business, community, and promotional arenas.

An Ambassador must serve as an active public relations arm of the Chamber and be prepared to meet visitors, local businesses, and various forms of the media.