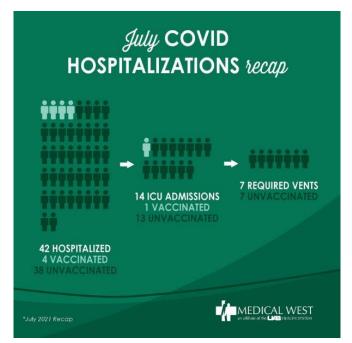

#### Message from Chamber Member,

As our COVID hospitalization numbers rise, we wanted to provide you all with a recap of our July numbers. In July, we had a total of 42 COVID hospitalizations, 14 of those critically ill with 7 on ventilators. All 7 on ventilators were unvaccinated. The numbers don't lie, and they are continuing to grow. For our community, your loved ones and our staff working tirelessly to help those who are sick, please consider getting vaccinated. #GetVaccinated #protectyourself #StopTheSpread