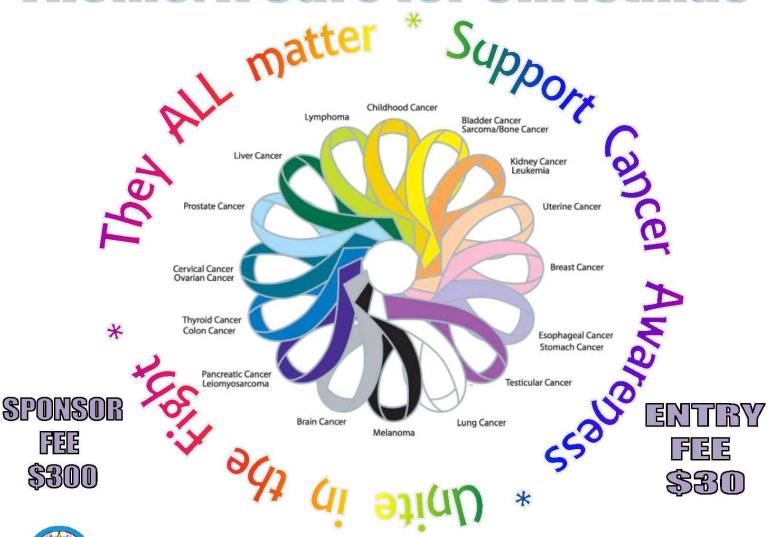

# BESSEMER CHRISTMAS PARADE

**DOWNTOWN BESSEMER** 

THE PARADE WILL START ON 19<sup>TH</sup> ST & 1<sup>ST</sup> AVE @ 2PM

Saturday, December 11, 2021 at 2 pm

# **Theme: A Cure for Christmas**

Decorate your entry in honor of or in memory of someone who has or had cancer...

For more info: www.bessemerchamber.com

Facebook page or call 205.425.3253