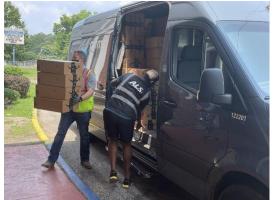

**Amazon Delivers School Supplies to Bessemer City Elementary Schools** 

By Ashley Gooden, ABC 33/40

Special Amazon deliveries came Tuesday afternoon. The important boxes came to schools in the Bessemer City School district. Each box contained exactly what's needed for the start of the school year. Sometimes it's a surprise seeing an Amazon Prime package, but imagine getting a phone call and Amazon telling you to expect 150 packages at your door! "It is wonderful," says Mildred Posey, the principal at J.S. Abrams Elementary School. Abrams Elementary was one of many stops. The school received boxes filled with backpacks, notepads, pencils, markers and more. At the end of the initiative, Amazon will have delivered 3500 school supplies boxes to Tuscaloosa, Birmingham and Bessemer. Parents won't have to worry about this part of the school year. "We're not asking parents to provide any school supplies this year. We want to do everything for them because we know that the children, parents too have

gone through a lot during this COVID season," says Posey. While it's off to another strange start, Abrams Elementary will roll with the punches. "In any school year you have to adapt and adjust to whatever changes come your way, and that's what we have done, that's what we're going to continue to do," Posey says. For many students school is a refuge, a safe place... one of these boxes could mean a lot more than anyone knows. "We all have things that happen in our lives that might effect you a different way than someone else, so we just have to be attentive to our children at all times," Posey says.